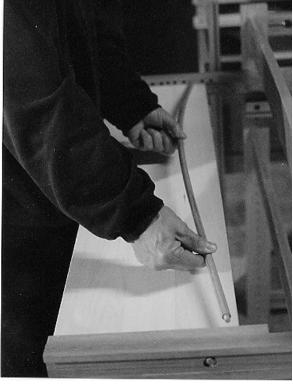

Repeat procedure for Large Work Surface Assembly.

For more information on using the F4 Tilt Pins, go to Page 8 of this Assembly

When finished your desk should look like this.

Stop Rods are used to keep items from sliding off tilted Work Boards. To install, insert one end of Stop Bar into hole in Board Side. Bend Stop Rod as shown to install other end of Stop Rod in corresponding hole in opposite Board Side