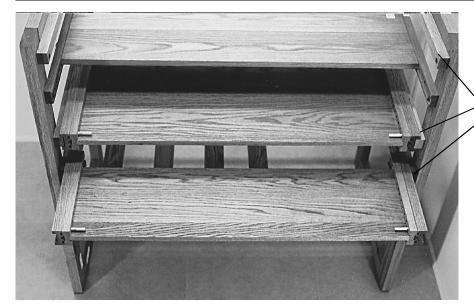

## Tilt Adjustment

Wax the (6) B1 Stationary Slides on their inner surfaces. Remove labels if still attached.

Slide Small Work Surface Assembly onto lower pair of B1 Stationary Slides.

Install (2) F4 Tilt Pins as shown

Repeat procedure for Large Work Surface Assembly.

For more information on using the F4 Tilt Pins, go to Page 8 of this Assembly

When finished your desk should look like this.

Stop Rods are used to keep items from sliding off tilted Work Boards. To install, insert one end of Stop Bar into hole in Board Side. Bend Stop Rod as shown to install other end of Stop Rod in corresponding hole in opposite Board Side