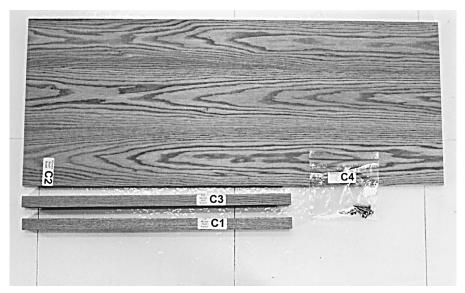

## Monitor Shelf Assembly

Locate the following parts:

- (1) pc C1 L.H. Monitor Shelf Support
- (1) pc C2 Monitor Shelf Board
- (1) pc C3 R.H. Monitor Shelf Support
- (1) bag C4 hardware

Note: C2 Monitor Shelf Board may consist of 2 boards, connected with a spline. These boards will be wrapped in plastic.