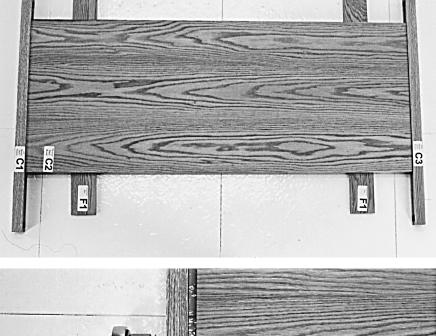

Arrange parts C1, C2 and C3 as shown.

Place (2) F1 Equipment Bars underneath the C2 Monitor Shelf Board.

Attach C1 and C3 Monitor Shelf Supports to the C2 Monitor Shelf Board. Use (4) screws with (1) washer under the head of each from the C4 hardware bag. Wax screws prior to insertion.

Make sure the C2 Monitor Shelf Board fits into the slots in the C1 and C3 Monitor Shelf Supports (see photo next page).

Tighten screws with 7/16" socket wrench.

Wood Craft of Michigan Inc 224 North Main Street Eaton Rapids Michigan 48827 1-800-251-5195