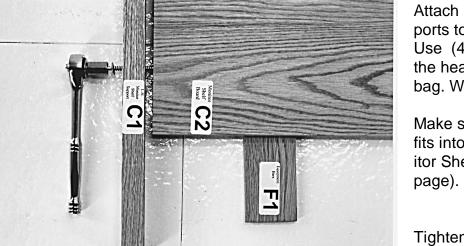

Arrange parts C1, C2 and C3 as shown.

Place (2) F1 Equipment Bars underneath the C2 Monitor Shelf Board.

Attach C1 and C3 Monitor Shelf Supports to the C2 Monitor Shelf Board. Use (4) screws with (1) washer under the head of each from the C4 hardware bag. Wax screws prior to insertion.

Make sure the C2 Monitor Shelf Board fits into the slots in the C1 and C3 Monitor Shelf Supports (see photo next page).

Tighten screws with 7/16" socket wrench.

Wood Craft of Michigan Inc 224 North Main Street Eaton Rapids Michigan 48827 1-800-251-5195