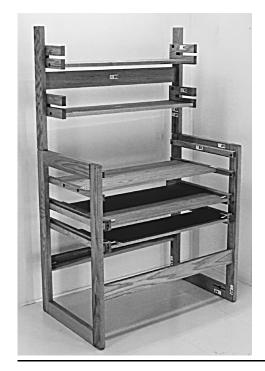

Wax Screws prior to insertion.

Desk with Hutch Shelf option should look like this when finished.