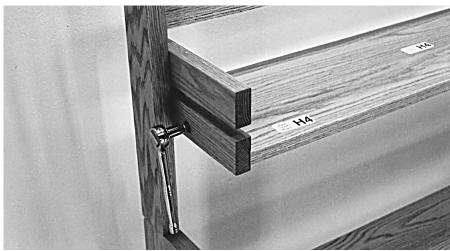

Slide the (2) H4 Monitor Shelf Boards into the slots in the Hutch Shelf Supports. You may need to loosen one of the screws securing the H5 Stiffener a little to get the boards to slide in

Secure the (2) H4 Monitor Shelf Boards with (4) screws with (1) washer under their heads from the H8 bag.