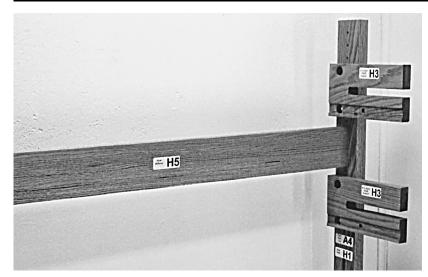

## Dual Hutch Shelf Assembly (continued)

Install H5 Rear Stiffener using (2) 3" long screws with (2) washers under their heads, from the H9 bag.

Wax Screws prior to insertion.

The Rear Stiffener installs exactly like the B2 Frame Rails. Refer to Section B of this manual. The preferred position for the H5 Rear Stiffener is below the lower pair of Hutch Shelf Supports. Photo at the left shows the preferred position for a retrofit.